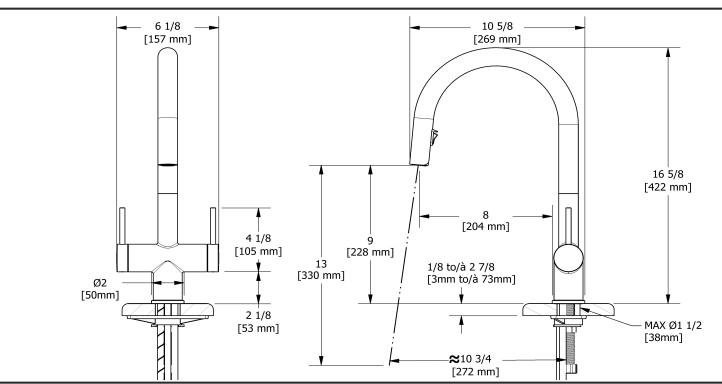

# **Specifications**

# **Descriptions**

- 3/8" speedway compression
- Ceramic cartridge
- Silent braided nylon hose
- 2-jet BoomerangTM hand spray system with intergrated swivel

## Available colors

- C: Chrome
- SS: Stainless Steel (PVD)
- BK : Black
- BG: Brushed Gold (PVD)

#### **Available flows**

- 5.69 L/min, 1.5 gpm (US) 60psi
- 3.7 L/min, 1 gpm (US) 60psi ( **AZ801-10** )

# **Certifications**

- CSA B125.1
- NSF/ANSI standard 61 and 372
- ASME A112.18.1

CUPC®



Sizes, models and finishes may differ from thoses presented.

## Warranty

This **Riobel Inc.** product you have purchased carries a Limited Lifetime Warranty on the chrome, PVD finish, blacks and all working parts and is guaranteed from the initial purchase date against all manufacturing defects. All other finishes, including plastic components, are guaranteed for one year. All electric and/or electronic parts are covered by a 5-year limited warranty.

# **Customer Service**

Ontario, West Canada: 888-287-5354 Quebec, Maritimes, United States: 866-473-8442